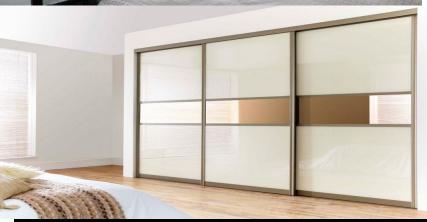

## **Sliding Wardrobe Doors**

Esk Glazing Ltd can supply or supply and install sliding custom made wardrobe doors to enhance any room décor with combinations of mirror, coloured glass or wood effect panels. We have a variety of tracks and door frames available. All doors are fitted with easy glide wheels.