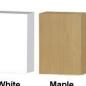

## **Sliding Wardrobe Doors**

Esk Glazing Ltd can supply or supply and install sliding custom made wardrobe doors to enhance any room décor with combinations of mirror, coloured glass or wood effect panels. We have a variety of tracks and door frames available. All doors are fitted with easy glide wheels.

A selection of the wood effect panels and coloured glass available

Please note that due to printing limitations colours may vary from this leaflet