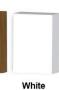

## **Sliding Wardrobe Doors**

Esk Glazing Ltd can supply or supply and install sliding custom made wardrobe doors to enhance any room décor with combinations of mirror, coloured glass or wood effect panels. We have a variety of tracks and door frames available. All doors are fitted with easy glide wheels.

A selection of the wood effect panels and coloured glass available

Please note that due to printing limitations colours may vary from this leaflet