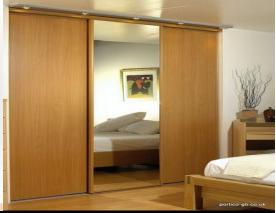

## **Sliding Wardrobe Doors**

Esk Glazing Ltd can supply or supply and install sliding custom made wardrobe doors to enhance any room décor with combinations of mirror, coloured glass or wood effect panels. We have a variety of tracks and door frames available. All doors are fitted with easy glide wheels.